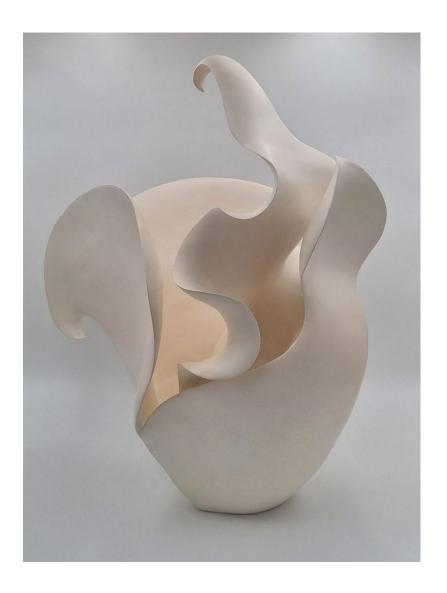

## Astrid Dahl

Nominative Abundans white, 2023 White earthenware body, fired, sanded, consolidated and waxed  $58 \times 58 \times 32$  cm crate:  $68 \times 68 \times 52$  cm (DAHA-0050)

ZAR 62,000.00