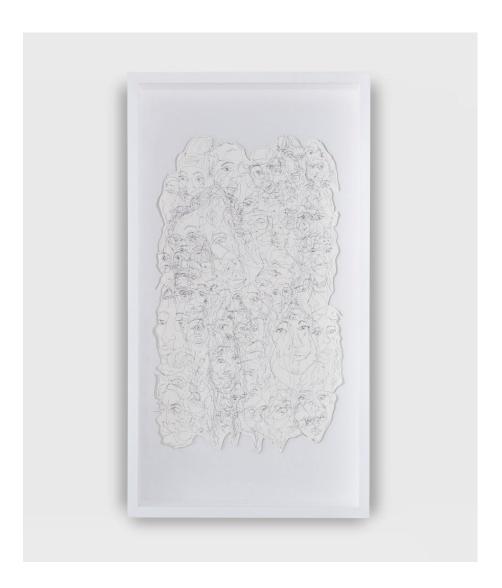

#### Odette Graskie

A Line of Feeling I , 2023 140 x 80 cm framed 187 x 102 x 14.5 cm (GRAO-0120)

ZAR 86,000.00

#### Description

This is a one-line drawing I made at the residency in Howick. I would like to cut out the drawing around the edges, and then have it framed and sold, as is. I have previously sold large drawings with no 3D elements, and would like to ask the gallery to give this work a chance as is. The cut-out edges will still give it the typical Odette-flare, but I do not want to work into it as the one-line element will be disrupted by anything I build onto it. The drawing was made on my first day at the Mushroom Farm and captures a fast, expressive mark-making that was very releasing. I don't want to alter the essence of it by adding any new elements.