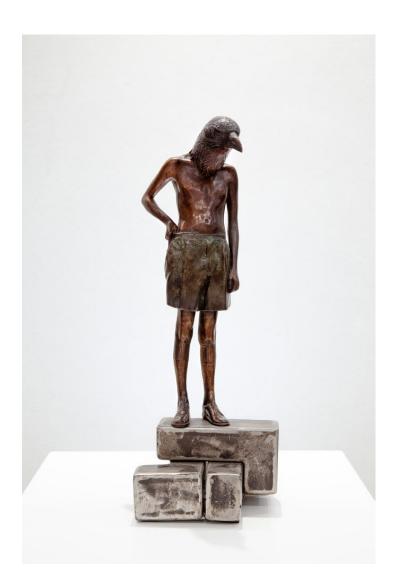

### Marke Meyer

A New Tomorrow, 2022 Bronze sculpture on Caesarstone plinth

Patina: figure in honey gold with dark gun metal black apples

145cm (incl. plinth) x 88cm x 59cm Mass: (incl. Ceasarstone plinth): 36kg

Edition of 15 plus 2 artist's proofs (#2/15) (MEYM-0158/2)

ZAR 98,000.00