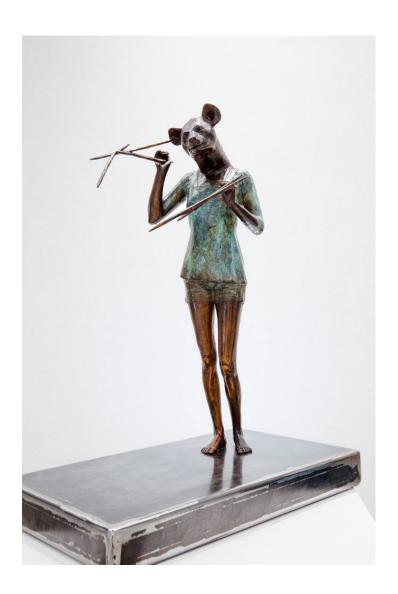

### Marke Meyer

A New Tomorrow, 2022 Bronze sculpture on Caesarstone plinth

Patina: figure in honey gold with dark gun metal black apples

145cm (incl. plinth) x 88cm x 59cm Mass: (incl. Ceasarstone plinth): 36kg

Edition of 15 plus 2 artist's proofs (#2/15) (MEYM-0158/2)

ZAR 98,000.00