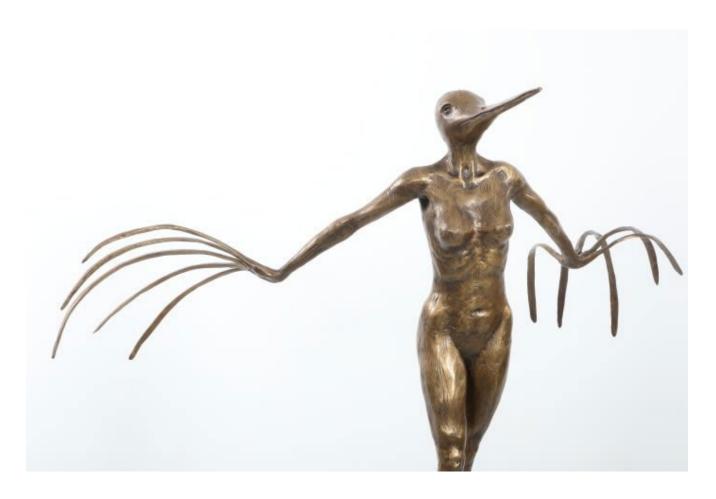

## Elizabeth Balcomb

Theiranthrope 7/15, 2008 Bronze 33 x 8.5 x 7.5 cm weight 9 kg 7/15 (520009)

ZAR 86,000.00