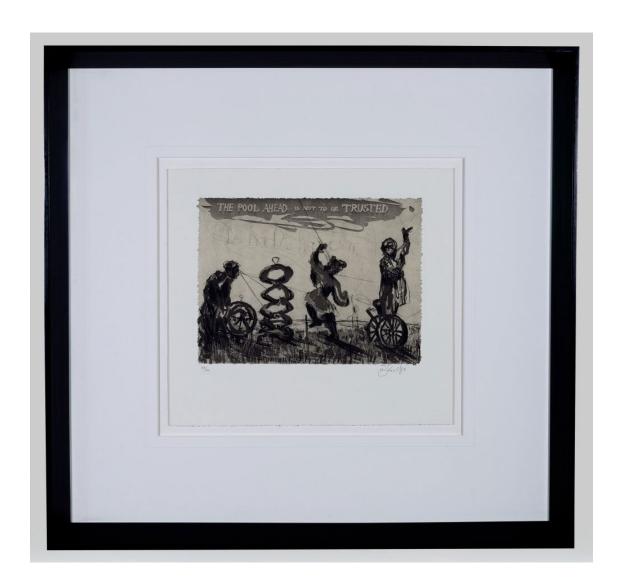

### William Kentridge

Pool Ahead Is Not To Be Trusted 36/40, 2019 Etching on handmade paper 45 x 50 cm framed 91.5 x 96 x 8.5cm Edition of 40 plus 4 artist's proofs (#36/40) (KENW-0090/36)

ZAR 60,500.00