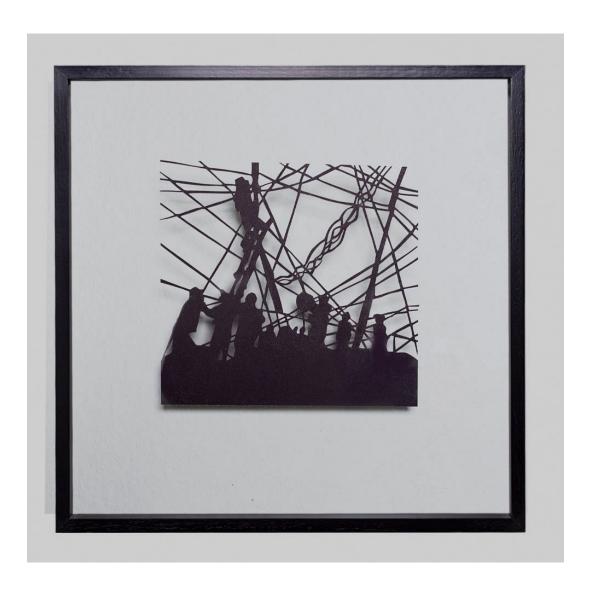

## Mariapaola McGurk

Decorations #10, 2023 Original paper cut out 40 x 40cm framed 53 x 53 x 3.5cm

(MCGM-0060)

ZAR 16,800.00

## Mariapaola McGurk

Decorations #9, 2023
Original paper cut out
60 x 60cm
framed 78.5 x 78.5 x 3.5cm
(MCGM-0059)

ZAR 25,600.00

## Mariapaola McGurk

Decorations #8, 2023
Original paper cut out
10 x 10cm
framed 24.5 x 24.5 x 3.5cm
(MCGM-0058)

ZAR 6,300.00

### Mariapaola McGurk

Decorations #7, 2023
Original paper cut out
10 x 10cm
framed 24.5 x 24.5 x 3.5cm
(MCGM-0057)

ZAR 6,300.00

## Mariapaola McGurk

Decorations #4, 2023 Original paper cut out 40 x 40cm framed 53 x 53 x 3.5cm (MCGM-0054)

ZAR 16,800.00