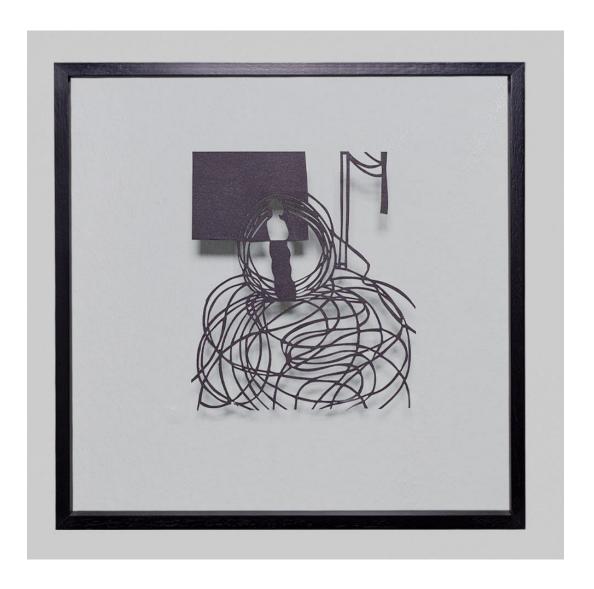

## Mariapaola McGurk

Decorations #10, 2023 Original paper cut out 40 x 40cm framed 53 x 53 x 3.5cm

(MCGM-0060)

ZAR 16,800.00

## Mariapaola McGurk

Decorations #9, 2023
Original paper cut out
60 x 60cm
framed 78.5 x 78.5 x 3.5cm
(MCGM-0059)

ZAR 25,600.00

## Mariapaola McGurk

Decorations #8, 2023
Original paper cut out
10 x 10cm
framed 24.5 x 24.5 x 3.5cm
(MCGM-0058)

ZAR 6,300.00

### Mariapaola McGurk

Decorations #7, 2023
Original paper cut out
10 x 10cm
framed 24.5 x 24.5 x 3.5cm
(MCGM-0057)

ZAR 6,300.00

## Mariapaola McGurk

Decorations #4, 2023 Original paper cut out 40 x 40cm framed 53 x 53 x 3.5cm (MCGM-0054)

ZAR 16,800.00