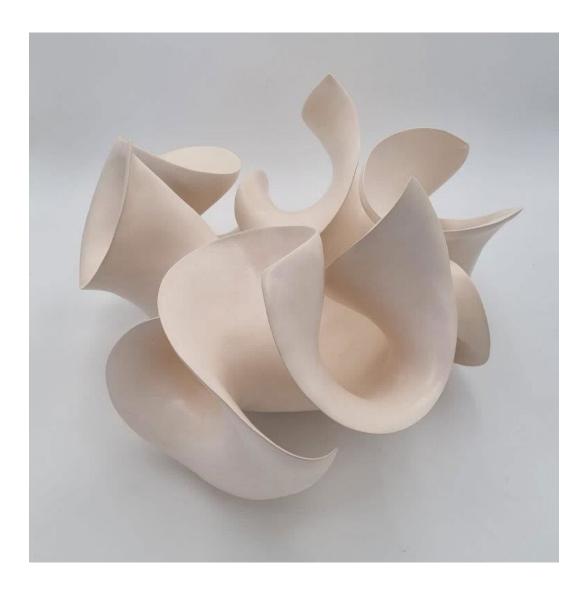

## Astrid Dahl

Spider orchid white, 2023 White earthenware body, fired, sanded, consolidated and waxed 40 x 60 x 65 cm crate  $68 \times 84 \times 75$  cm weight 58 kg (DAHA-0051)

ZAR 68,000.00