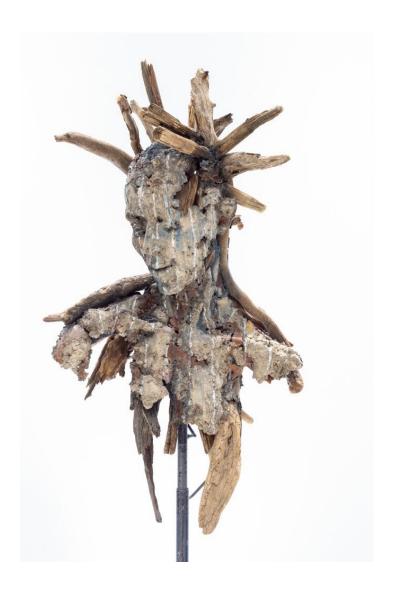

# Sandro Trapani Dolorem IV, 2023 Concrete, resin, drift wood and paint 80 x 65 x 50cm Adjustable stand 200cm (high) (TRAS-0006)

ZAR 82,800.00