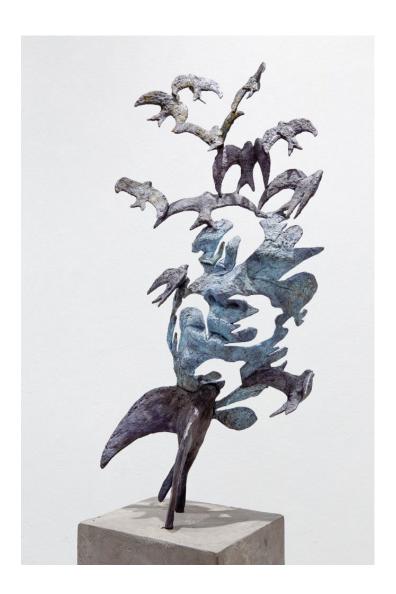

## Cecilia Wilmot Ballam

The Dream, 2023
Bronze Edition
sculpture 82 x 40 x 25cm
base 70 x 26 x 21 cm
sculpture on base 152 x 40 x 25 cm
Edition of 12
(BALC-0012)

ZAR 99,877.50