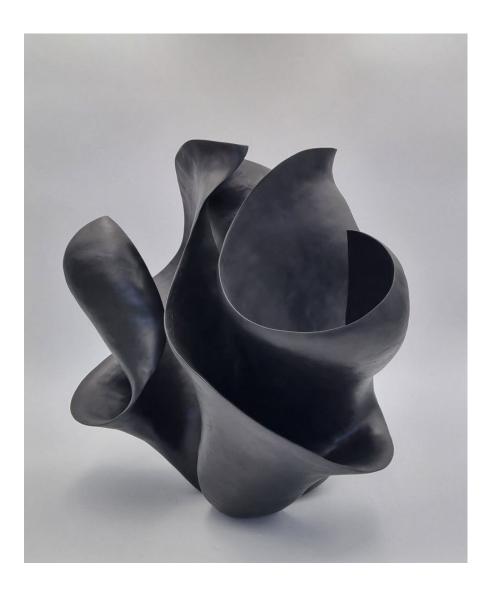

### Astrid Dahl

Thatcheria Mirabillis Black, 2023 Black earthenware body, fired, sanded, consolidated and waxed  $50 \times 50 \times 47$  cm crate  $63 \times 63 \times 62$  cm wieght 39.5 kg (DAHA-0055)

ZAR 63,000.00