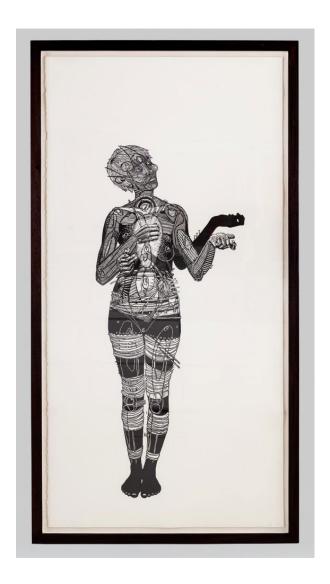

## Bevan de Wet

Homo Melanoleuca 4/10, 2012 Linocut with chine-collé 197 x 97 cm framed: 217 x 99 x 5 cm #4/10 (250080)

ZAR 72,000.00

## Bevan de Wet

Homo Oscillum Cutaneous 9/10, 2012 Linocut with chine-collé 197 x 97 cm framed: 217 x 99 x 5 cm #9/10 (250079)

ZAR 72,000.00