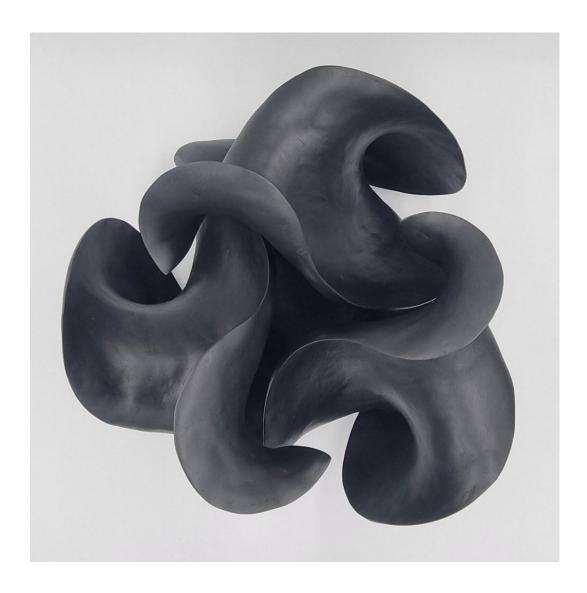

### Astrid Dahl

Silentium black, 2023 Black earthenware body, fired, sanded, consolidated and waxed  $50 \times 50 \times 39$  cm crate  $64 \times 64 \times 56$  cm Weight 32kg (DAHA-0052)

ZAR 53,000.00