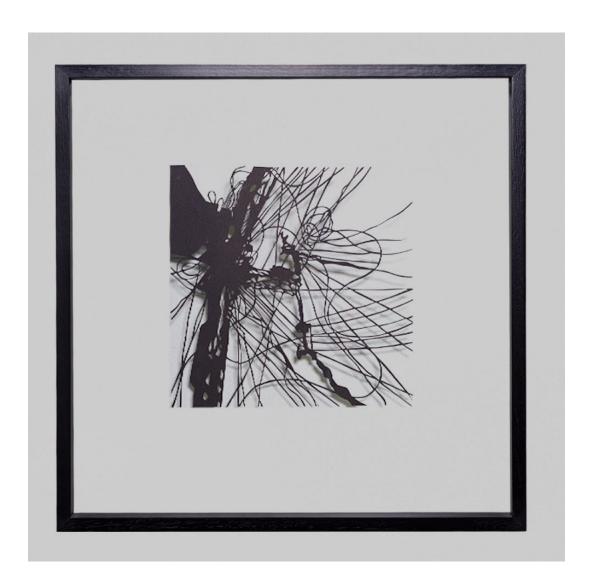

## Mariapaola McGurk

Decorations #10, 2023 Original paper cut out 40 x 40cm framed 53 x 53 x 3.5cm

(MCGM-0060)

ZAR 16,800.00

## Mariapaola McGurk

Decorations #9, 2023
Original paper cut out
60 x 60cm
framed 78.5 x 78.5 x 3.5cm
(MCGM-0059)

ZAR 25,600.00

## Mariapaola McGurk

Decorations #8, 2023
Original paper cut out
10 x 10cm
framed 24.5 x 24.5 x 3.5cm
(MCGM-0058)

ZAR 6,300.00

### Mariapaola McGurk

Decorations #7, 2023
Original paper cut out
10 x 10cm
framed 24.5 x 24.5 x 3.5cm
(MCGM-0057)

ZAR 6,300.00

## Mariapaola McGurk

Decorations #4, 2023 Original paper cut out 40 x 40cm framed 53 x 53 x 3.5cm (MCGM-0054)

ZAR 16,800.00