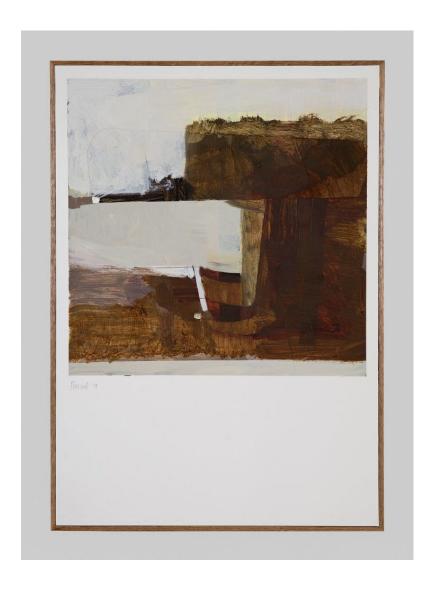

## Tanja Truscott

Harbour Wall #3, 2023 Oil and collage on paper 64 x 45 cm framed 65.5 x 45.5 x 3.5 cm (TRUT-0027)

ZAR 16,000.00