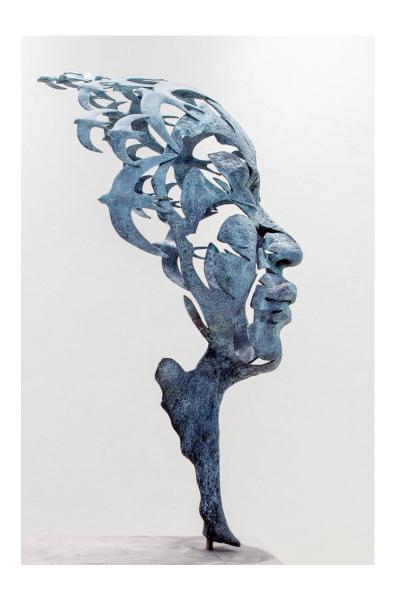

### Marke Meyer

A New Tomorrow, 2022 Bronze sculpture on Caesarstone plinth

Patina: figure in honey gold with dark gun metal black apples

145cm (incl. plinth) x 88cm x 59cm Mass: (incl. Ceasarstone plinth): 36kg

Edition of 15 plus 2 artist's proofs (#2/15) (MEYM-0158/2)

ZAR 98,000.00