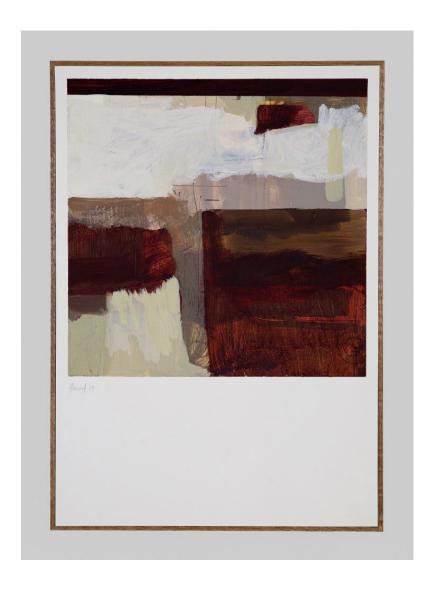

# Tanja Truscott Harbour Wall #4, 2023 Oil and collage on paper 64 x 45 cm framed 65.5 x 45.5 x 3.5 cm (TRUT-0028)