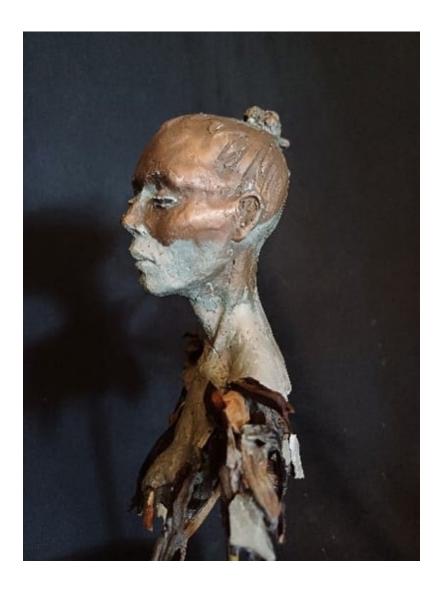

# Sandro Trapani Tragodia Awaken2023 Patinated cold cast bronze, resin, drift wood 30 x 20 x 15cm Edition of 40 plus 2 artist's proofs (#30/40) (TRAS-0005)

ZAR 10,800.00