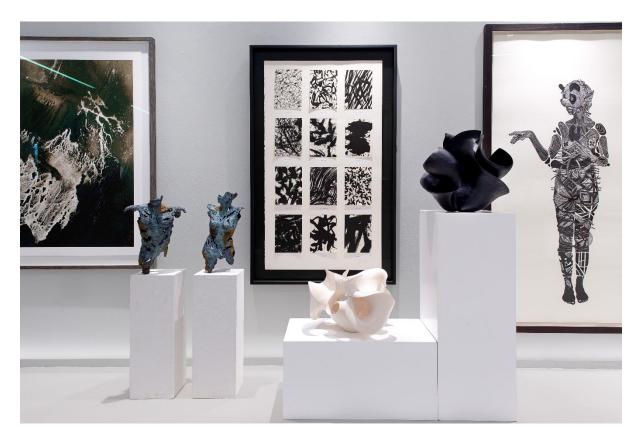

## MONOCHROME DIALOGUES

A GROUP SHOW | AUGUST 2023

MONOCHROME DIALOGUES invites you to immerse yourself in an exploration of artistic worlds woven by Astrid Dahl, Bevan de Wet, Mariapaola McGurk, Marke Meyer and William Kentridge amongst others. Within the domains of sculpture and works on paper, these artists engage in a captivating exchange that transcends their mediums. This chromatic convergence, in which artworks predominantly exist within the realms of black, white and greyscale palettes. These palettes are delicately complemented by hints of bronze, sparking meaningful dialogues where various art forms interweave, collide, and ultimately find harmony.

### Astrid Dahl

Thatcheria Mirabillis Black, 2023 Black earthenware body, fired, sanded, consolidated and waxed  $50 \times 50 \times 47$  cm crate  $63 \times 63 \times 62$  cm wieght 39.5 kg (DAHA-0055)

### Astrid Dahl

Silentium black, 2023 Black earthenware body, fired, sanded, consolidated and waxed  $50 \times 50 \times 39$  cm crate  $64 \times 64 \times 56$  cm Weight 32kg (DAHA-0052)

ZAR 53,000.00

## Astrid Dahl

Spider orchid white, 2023 White earthenware body, fired, sanded, consolidated and waxed 40 x 60 x 65 cm crate  $68 \times 84 \times 75$  cm weight 58 kg (DAHA-0051)

ZAR 68,000.00

## Astrid Dahl

Nominative Abundans white, 2023 White earthenware body, fired, sanded, consolidated and waxed  $58 \times 58 \times 32$  cm crate:  $68 \times 68 \times 52$  cm (DAHA-0050)

ZAR 62,000.00

## William Kentridge

Colour Chart I, 2012 Linocut 143 x 80 cm 162 x 100 x 7 cm Edition of 40 (#19/40) (KENW-0092/19)

ZAR 240,990.00

## Bevan de Wet

Homo Melanoleuca 4/10, 2012 Linocut with chine-collé 197 x 97 cm framed: 217 x 99 x 5 cm #4/10 (250080)

ZAR 72,000.00

## Bevan de Wet

Homo Oscillum Cutaneous 9/10, 2012 Linocut with chine-collé 197 x 97 cm framed: 217 x 99 x 5 cm #9/10 (250079)

ZAR 72,000.00