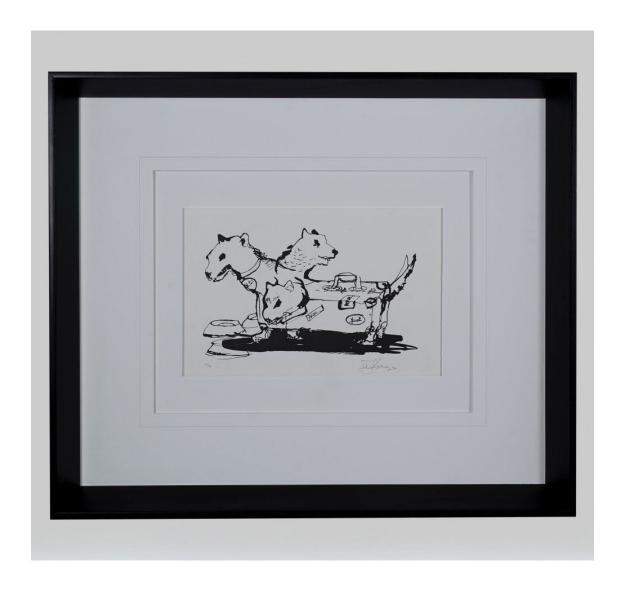

## William Kentridge

Brutus, 2018
Screenprint on paper
Hand signed and numbered by the artist 25 x 38cm
53 x 63 x 8.5cm
Edition of 20 (#19/20)
(KENW-0086/19)

ZAR 46,000.00