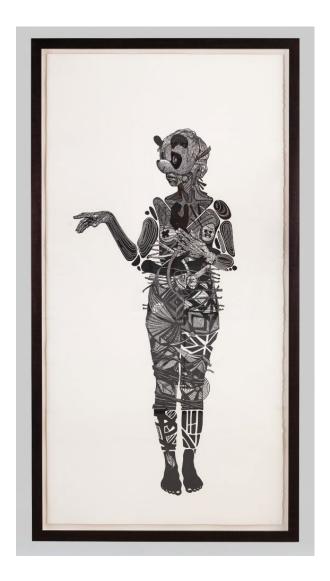

## Bevan de Wet

Homo Melanoleuca 4/10, 2012 Linocut with chine-collé 197 x 97 cm framed: 217 x 99 x 5 cm #4/10 (250080)

ZAR 72,000.00

## Bevan de Wet

Homo Oscillum Cutaneous 9/10, 2012 Linocut with chine-collé 197 x 97 cm framed: 217 x 99 x 5 cm #9/10 (250079)

ZAR 72,000.00