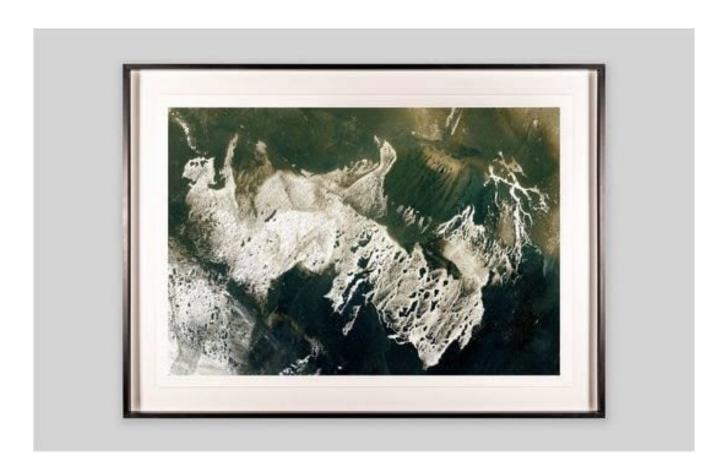

### Mariëtte Kotzé

Through the spume of clouds, 2021 Archival pigment ink on cotton rag 140 x 200 cm framed: 160 x 220 x 7 cm Edition of 1 plus 2 artist's proofs (AP 2/2) (KOTM-0059/AP2)

ZAR 75,000.00