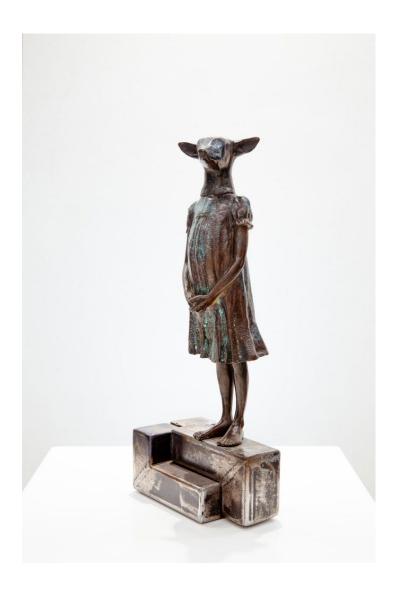

### Marke Meyer

A New Tomorrow, 2022 Bronze sculpture on Caesarstone plinth

Patina: figure in honey gold with dark gun metal black apples

145cm (incl. plinth) x 88cm x 59cm Mass: (incl. Ceasarstone plinth): 36kg

Edition of 15 plus 2 artist's proofs (#2/15) (MEYM-0158/2)

ZAR 98,000.00