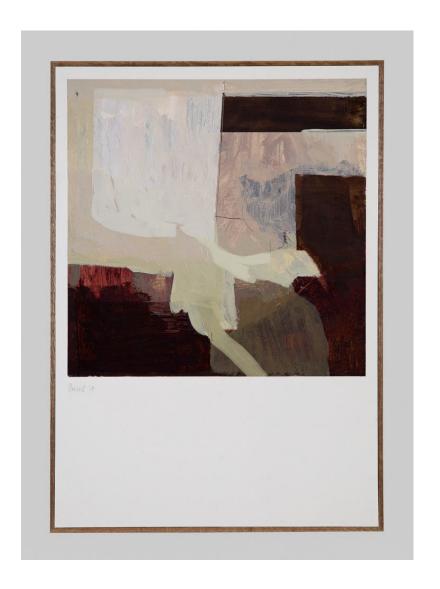

## Tanja Truscott

Harbour Wall #2, 2023 Oil and collage on paper 64 x 45 cm framed 65.5 x 45.5 x 3.5 cm (TRUT-0026)

ZAR 16,000.00