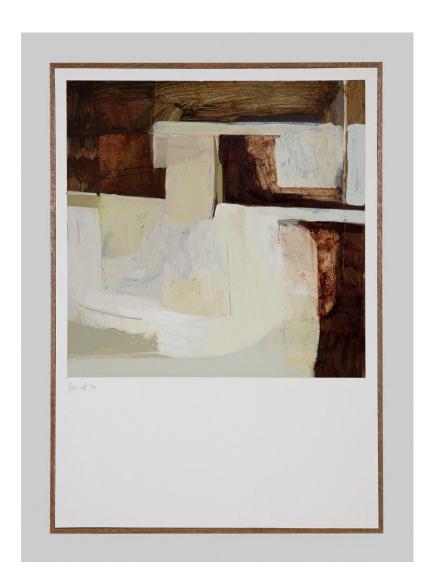

# Tanja Truscott Harbour Wall #4, 2023 Oil and collage on paper 64 x 45 cm framed 65.5 x 45.5 x 3.5 cm (TRUT-0028)