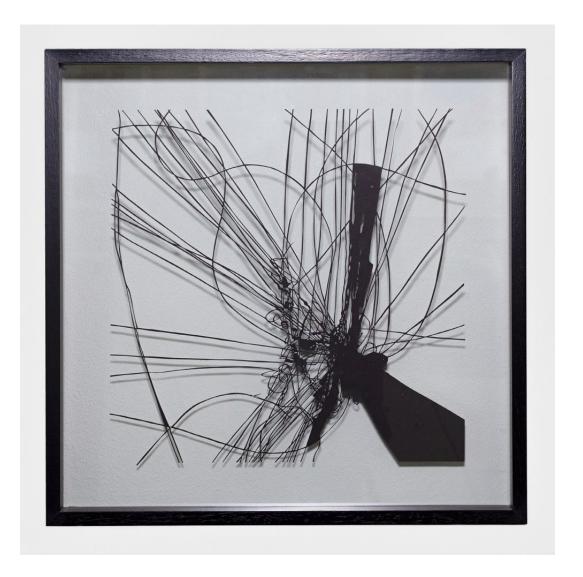

## Mariapaola McGurk

Decorations #10, 2023 Original paper cut out 40 x 40cm framed 53 x 53 x 3.5cm

(MCGM-0060)

ZAR 16,800.00

## Mariapaola McGurk

Decorations #9, 2023
Original paper cut out
60 x 60cm
framed 78.5 x 78.5 x 3.5cm
(MCGM-0059)

ZAR 25,600.00

## Mariapaola McGurk

Decorations #8, 2023
Original paper cut out
10 x 10cm
framed 24.5 x 24.5 x 3.5cm
(MCGM-0058)

ZAR 6,300.00

### Mariapaola McGurk

Decorations #7, 2023
Original paper cut out
10 x 10cm
framed 24.5 x 24.5 x 3.5cm
(MCGM-0057)

ZAR 6,300.00

## Mariapaola McGurk

Decorations #4, 2023 Original paper cut out 40 x 40cm framed 53 x 53 x 3.5cm (MCGM-0054)

ZAR 16,800.00