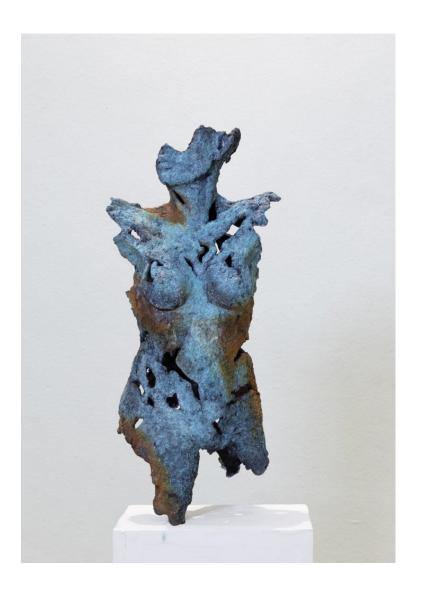

## Cecilia Wilmot Ballam

Female Torso, 2019
Bronze Edition
bronze 50 x 23 x 21 cm
base 70 x 20 x 25 cm
total sculpture on base 120 x 25 x 20 cm
Edition of 12
(BALC-0221)

ZAR 57,000.00