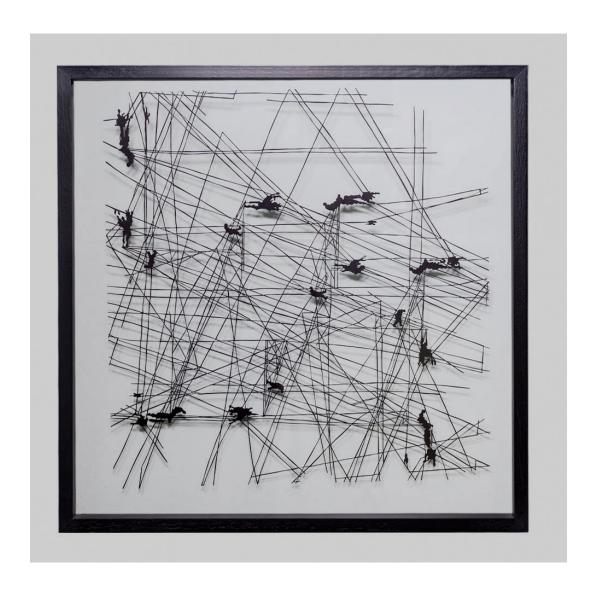

## Mariapaola McGurk

Decorations #10, 2023 Original paper cut out 40 x 40cm framed 53 x 53 x 3.5cm

(MCGM-0060)

ZAR 16,800.00

## Mariapaola McGurk

Decorations #9, 2023
Original paper cut out
60 x 60cm
framed 78.5 x 78.5 x 3.5cm
(MCGM-0059)

ZAR 25,600.00

## Mariapaola McGurk

Decorations #8, 2023
Original paper cut out
10 x 10cm
framed 24.5 x 24.5 x 3.5cm
(MCGM-0058)

ZAR 6,300.00

### Mariapaola McGurk

Decorations #7, 2023
Original paper cut out
10 x 10cm
framed 24.5 x 24.5 x 3.5cm
(MCGM-0057)

ZAR 6,300.00

## Mariapaola McGurk

Decorations #4, 2023 Original paper cut out 40 x 40cm framed 53 x 53 x 3.5cm (MCGM-0054)

ZAR 16,800.00