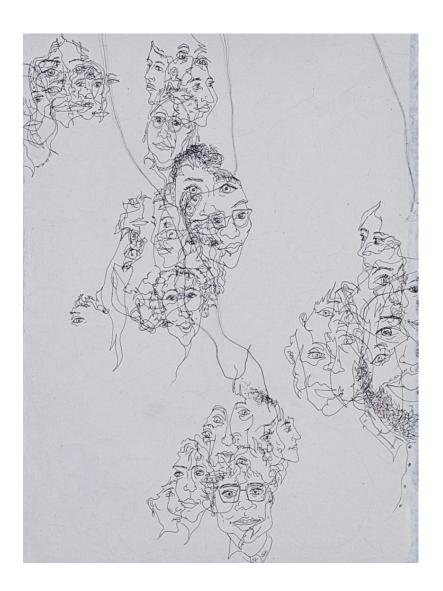

#### Description

This is a one-line drawing I made at the residency in Howick. I would like to cut out the drawing around the edges, and then have it framed and sold, as is. I have previously sold large drawings with no 3D elements, and would like to ask the gallery to give this work a chance as is. The cut-out edges will still give it the typical Odette-flare, but I do not want to work into it as the one-line element will be disrupted by anything I build onto it. The drawing was made on my first day at the Mushroom Farm and captures a fast, expressive mark-making that was very releasing. I don't want to alter the essence of it by adding any new elements.