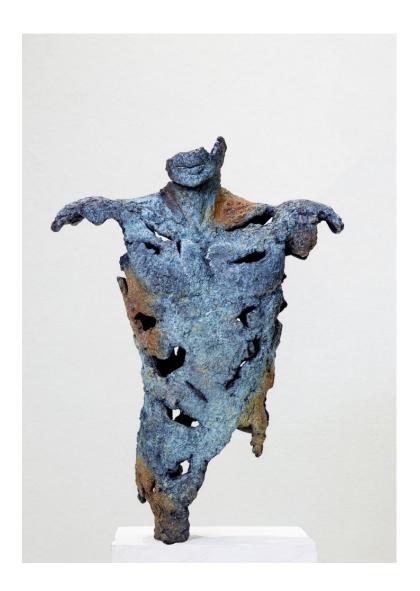

## Cecilia Wilmot Ballam

Male Torso, 2019
Bronze Edition
bronze 47 x 27 x 21 cm
base 70 x 20 x 25 cm
total sculpture on base 118 x 27 x 20 cm

Edition of 12 (BALC-0222)

ZAR 65,000.00